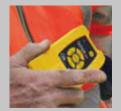

#### Clear programming:

With a clear transcription of the remote control's actions on the display, coupled with its ergonomic infrared programming module, managing traffic on a construction site has never been so easy.

#### Self-regulation mode:

Thanks to the efficiency of its software and its ease of programming, make your arrangements in 2, 3 or 4 lights simply thanks to its auto mode which automatically manages the advanced criteria. To free up the functionalities, a manual mode remains available. The communication distance between lights is 300 m.