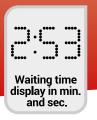

- Waiting time display.
- Clear programming (7 programs).
- 180° hood opening.
- Adapts to all your sites with management of 3 and 4 branch intersections.
- Fork passage integrated into the feet.

tempo ツ

## Waiting time display:

Tempo is the only construction light to integrate the display of waiting time in minutes and seconds. Visible from 40 meters, the waiting time display prevents unwanted passages.