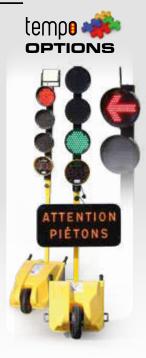

|
| Composition      | The construction site traffic light set includes two masts, two boxes and a programming remote control. Each mast is made up of three optical Ø 210/80 LEDs with high light intensity and low consumption (one red, one yellow, one green). |
| Options          | Vehicle detection or regulation radar / Remote control / Radio.                                                                                                                                                                             |

960 mm



548 mm



## ROADWORKS

**SIGNALING** 

Range: Temporary Roadworks Traffic Light

# TEMPO range: Specialist's expertise result!











Do you know all the options?





## RR8000PATTEADSPRODATOTS













**Trafic Technologie Système**Headquarters and manufacturing center : ZI Carros - 1ère avenue, 2ème rue - BP 594 - 06516 Carros cedex - France Tél. : +33 (0)4 92 08 29 99 - Email : info@ttsys.fr - Web site : www.ttsys.eu