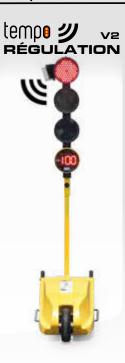

# Set of 2 Tempo regulation trafic lights • with remote control

**REF: 35375** 

« The passage cycle adapts in real time to traffic, which reduces the number of vehicles waiting at the light and encourages good behavior.

# Set of 2 Tempo regulation trafic lights • with remote control

**REF: 35375** 

## Waiting time display:

Tempo is the only construction light to integrate the display of waiting time in minutes and seconds. Visible from 40 meters, the waiting time display prevents unwanted passages.

- Waiting time display.
- Clear programming (7 programs).
- 180° hood opening.
- Adapts to all your sites with management of 3 and 4 branch intersections.
- Fork passage integrated into the feet.

tempo ツ