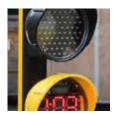

## Waiting time display:

Tempo is the only construction light to integrate the display of waiting time in minutes and seconds. Visible from 40 meters, the waiting time display prevents unwanted passages.