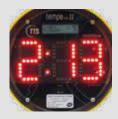

## Waiting time display:

Tempo is the only construction light to integrate the display of waiting time in minutes and seconds. Visible from 40 meters, the waiting time display prevents unwanted passages.