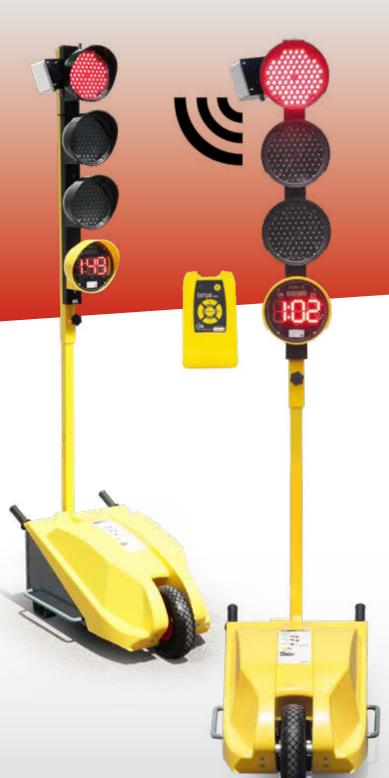

# Set of 2 Tempo regulation trafic lights • with remote control

**REF: 35375** 

« The passage cycle adapts in real time to traffic, which reduces the number of vehicles waiting at the light and encourages good behavior.

Kill two birds with one stone, this model has a dual mode of operation which makes it compatible with standard lights.\*

(\*) By starting it in its standard mode, the light pairs with other TEMPO models equipped with a countdown timer. »

- Waiting time display.
- Clear programming (7 programs).
- 180° hood opening.
- Adapts to all your sites with management of 3 and 4 branch intersections.
- Fork passage integrated into the feet.

tempo ツ

## Waiting time display:

Tempo is the only construction light to integrate the display of waiting time in minutes and seconds. Visible from 40 meters, the waiting time display prevents unwanted passages.

#### Self-regulation mode:

Thanks to the efficiency of its software and its ease of programming, make your arrangements in 2, 3 or 4 lights simply thanks to its auto mode which automatically manages the advanced criteria. To free up the functionalities, a manual mode remains available. The communication distance between lights is 300 m.