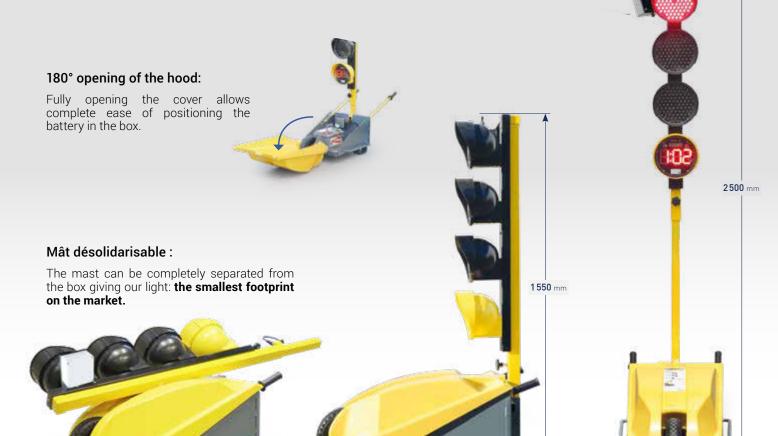

Kill two birds with one stone, this model has a dual mode of operation which makes it compatible with standard lights.\*

(\*) By starting it in its standard mode, the light pairs with other TEMPO models equipped with a countdown timer. »

- Waiting time display.
- Clear programming (7 programs).
- 180° hood opening.
- Adapts to all your sites with management of 3 and 4 branch intersections.
- Fork passage integrated into the feet.

tempo ツ

# **TECHNICAL INFORMATIONS**

| Operating mode   | Alternating, turning or crossroads / 2, 3 or 4 lights.                                                                                                                                                                                      |
|------------------|---------------------------------------------------------------------------------------------------------------------------------------------------------------------------------------------------------------------------------------------|
| Power supply     | 12 V battery or 230/12 V power supply. Provide power supply by fire.                                                                                                                                                                        |
| Autonomy         | 2 weeks with 12V 100 Ah battery or 4 weeks with 12V 200 Ah battery.                                                                                                                                                                         |
| Protection       | Protection of light sources and control electronics: IP 56.                                                                                                                                                                                 |
| Size (L x I x h) | H: Closed mast 1.55 m – open 2.50 m / L: 548 mm / W: 960 mm.                                                                                                                                                                                |
| Weight           | 85 Kg (excluding battery) for the set of two lights.                                                                                                                                                                                        |
| Composition      | The construction site traffic light set includes two masts, two boxes and a programming remote control. Each mast is made up of three optical Ø 210/80 LEDs with high light intensity and low consumption (one red, one yellow, one green). |
| Options          | Vehicle detection or regulation radar / Remote control / Radio.                                                                                                                                                                             |

960 mm

548 mm