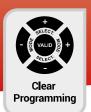

- Waiting time display.
- Clear programming (7 programs).
- 180° hood opening.
- Adapts to all your sites with management of 3 and 4 branch intersections.
- Fork passage integrated into the feet.

tempo ツ

#### Clear programming:

With a clear transcription of the remote control's actions on the display, coupled with its ergonomic infrared programming module, managing traffic on a construction site has never been so easy.