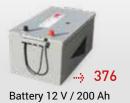

# **TECHNICAL INFORMATIONS**

| Operating mode   | Alternating, turning or crossroads / 2, 3 or 4 lights.                                                                                                                                                                                      |
|------------------|---------------------------------------------------------------------------------------------------------------------------------------------------------------------------------------------------------------------------------------------|
| Power supply     | 12 V battery or 230/12 V power supply. Provide power supply by fire.                                                                                                                                                                        |
| Autonomy         | 2 weeks with 12V 100 Ah battery or 4 weeks with 12V 200 Ah battery.                                                                                                                                                                         |
| Protection       | Protection of light sources and control electronics: IP 56.                                                                                                                                                                                 |
| Size (L x I x h) | H: Closed mast 1.55 m – open 2.50 m / L: 548 mm / W: 960 mm.                                                                                                                                                                                |
| Weight           | 85 Kg (excluding battery) for the set of two lights.                                                                                                                                                                                        |
| Composition      | The construction site traffic light set includes two masts, two boxes and a programming remote control. Each mast is made up of three optical Ø 210/80 LEDs with high light intensity and low consumption (one red, one yellow, one green). |
| Options          | Vehicle detection or regulation radar / Remote control / Radio.                                                                                                                                                                             |