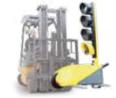

#### Easy handling:

Tempo is the only construction site traffic light equipped with a forklift as standard!

Its handling handles are perfectly placed in relation to its center of gravity and allow the traffic light to be handled with limited effort.

- Waiting time display.
- Clear programming (7 programs).
- 180° hood opening.
- Adapts to all your sites with management of 3 and 4 branch intersections.
- Fork passage integrated into the feet.

tempo ツ